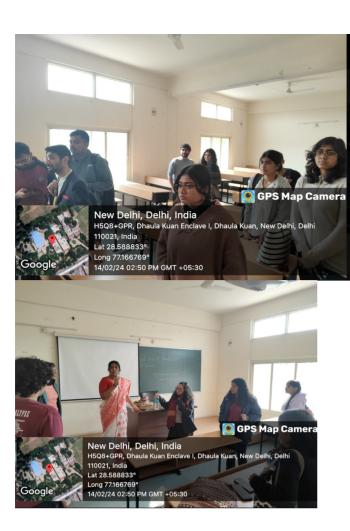

## PROOFS & DOCUMENTS ATTACHED (Tick mark the proofs attached):

1. Number of Participants & Name of participants:

2. Geo tagged Photos:

New Delhi, Delhi, India H5Q8+GPR, Dhaula Kuan Enclave I, Dhaula Kuan, New Delhi, Delhi

110021, India Lat 28.588899°

Long 77:16678° 14/02/24 02:49 PM GMT +05:30

4. Poster/Invite: