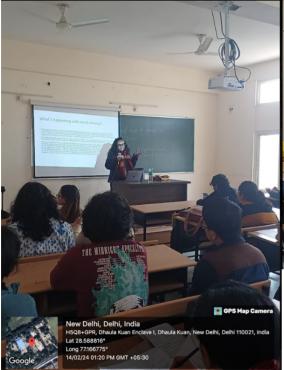

## PROOFS & DOCUMENTS ATTACHED (Tick mark the proofs attached):

1. Number of Participants & Name of participants:

2. Geo tagged Photos:

New Delhi, Delhi, India H5Q8+GPR, Dhaula Kuan Enclave I, Dhaula Kuan, New Delhi, Delhi

110021, India Lat 28.588899°

Long 77:16678° 14/02/24 02:49 PM GMT +05:30

4. Poster/Invite: