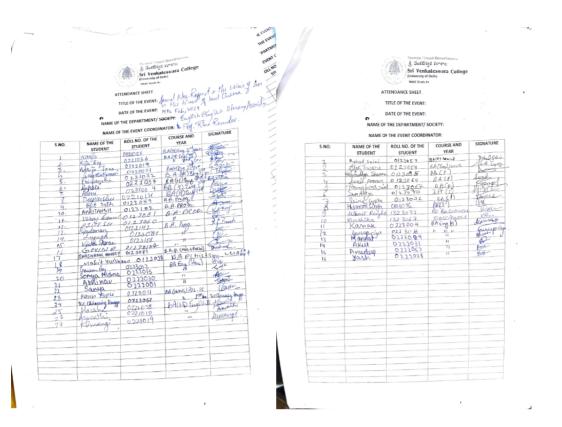

## PROOFS & DOCUMENTS ATTACHED (Tick mark the proofs attached):

1. Number of Participants & Name of participants:

2. Geo tagged Photos:

New Delhi, Delhi, India H5Q8+GPR, Dhaula Kuan Enclave I, Dhaula Kuan, New Delhi, Delhi

110021, India Lat 28.588899°

Long 77:16678° 14/02/24 02:49 PM GMT +05:30

4. Poster/Invite: