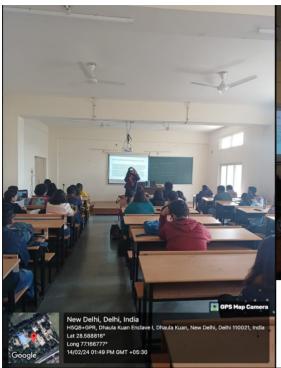

## PROOFS & DOCUMENTS ATTACHED (Tick mark the proofs attached):

1. Number of Participants & Name of participants:

2. Geo tagged Photos:

New Delhi, Delhi, India H5Q8+GPR, Dhaula Kuan Enclave I, Dhaula Kuan, New Delhi, Delhi

110021, India Lat 28.588899°

Long 77:16678° 14/02/24 02:49 PM GMT +05:30

4. Poster/Invite: