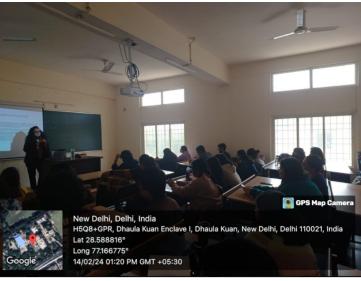

## PROOFS & DOCUMENTS ATTACHED (Tick mark the proofs attached):

1. Number of Participants & Name of participants:

2. Geo tagged Photos:

New Delhi, Delhi, India H5Q8+GPR, Dhaula Kuan Enclave I, Dhaula Kuan, New Delhi, Delhi

110021, India Lat 28.588899°

Long 77:16678° 14/02/24 02:49 PM GMT +05:30

4. Poster/Invite: